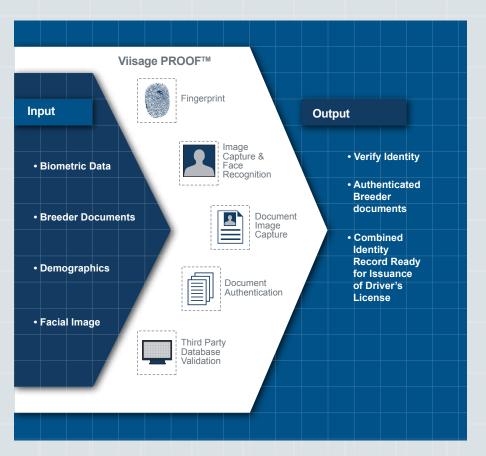

<sup>\*</sup>SAVE = Systemic Alien Verification Entitlement

Viisage PROOF™ for REAL ID Act

Viisage proofing analytics are an integrated and intelligent proofing recommendation based on multiple data sources (breeder documents, ID, biometrics, address and phone number verification and other internal and external databases). This analysis of multiple data sources combines to create a highly accurate method to verify an individual's identity.

#### Going Far Beyond Document Capture

 Our solutions are specifically designed to provide you with a trusted link between your customers and their identity documents — before you issue a driver's license. This includes scanning and authenticating documents, third party database searches and creating a traceable audit trail.

#### Integrated Digital Biometrics Capture

 Our biometric solutions have a proven track record of helping DMVs to verify the identity of every customer getting a driver's license. With face recognition, fingerprint, and iris capture solutions, Viisage is the right choice when it comes to biometric verification for your DMV.